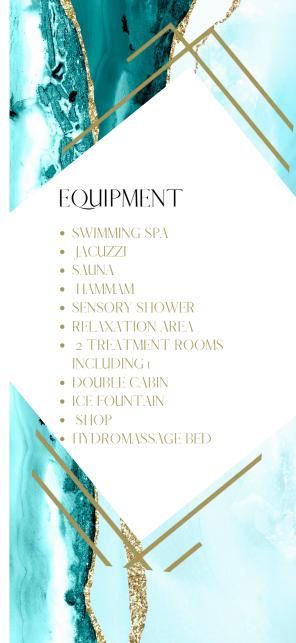

Some treatments and products are not recommended during pregnancy. Our team is trained to adapt treatments accordingly.

SPA ACCESS 2H00 €40 SPA ACCESS COMBINED\* WITH A TREATMENT 20€

\* Spa access and treatment can't be separated (if done separately, an additional 20€ will be charged).